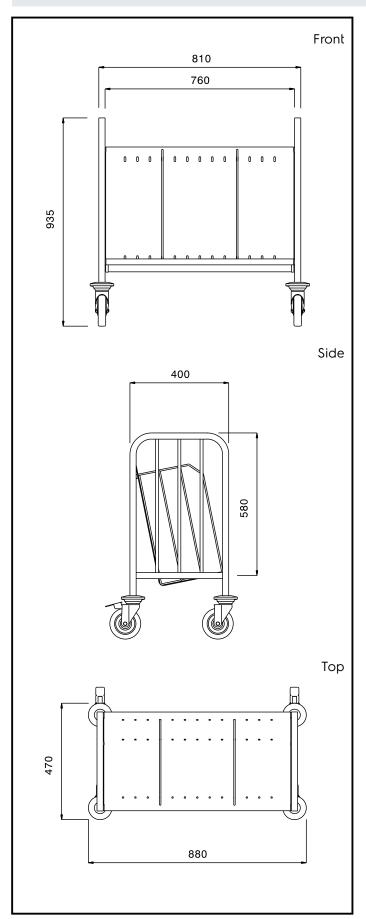

# **Key Information:**

External dimensions, Width:

361288 (PTR150H)880 mmExternal dimensions, Depth:470 mmExternal dimensions, Height:935 mmWheel material:Zinc platedWheel diameter:Ø 125Net weight:16 kg